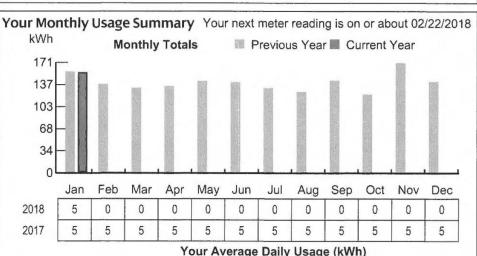

Please pay by 03/26/2018

Your Average Daily Usage (kWh)

4805 1/2

| Bill Date 02/20/2016           | invoice number 724000077121                | Account Num | Der 350 1-254 1-59 1 | Page 2 01 4 |
|--------------------------------|--------------------------------------------|-------------|----------------------|-------------|
| Your Central Maine Pow         | er Delivery Service Account Detai          | il          |                      |             |
| Prior Balance for Central Main |                                            |             |                      | , \$31.34   |
| Payments received - Thar       | nk you                                     |             |                      | -\$15.07    |
| Balance Forward                |                                            |             | *                    | \$16.27     |
| Delivery Charges               |                                            |             |                      |             |
| Delivery Charges: SGS Se       | econdary 1 Phase ( 01/25/2018 - 02/26/2018 | 3)          |                      |             |
| Service Charge - Single Pl     | hase                                       |             | @\$15.38             | +\$15.38    |
| Delivery Service:              |                                            | 14 KWH      | @\$0.059608          | +\$0.83     |
| Demand Charge                  |                                            |             |                      |             |
| Demand                         |                                            |             |                      |             |
| Measured                       |                                            | 0.02 KW     |                      |             |
| Total Current Delivery Charge  | es                                         |             |                      | \$16.21     |
| Other Charges                  |                                            |             |                      |             |
| Late Payment Charge            |                                            |             |                      | +\$0.16     |
| Total Other Charges            |                                            |             |                      | \$0.16      |
| Central Maine Power Account    | t Balance                                  |             |                      | \$32.64     |

## Your Meter Details

Bill Date 02/26/2018

Read Cycle 17

| Meter Number | Read Date  | Meter Reading | Prior Read Date | Prior Meter Reading | Number of Days | Total kWh |
|--------------|------------|---------------|-----------------|---------------------|----------------|-----------|
| L109141445   | 02/26/2018 | 230           | 01/24/2018      | 216                 | 33             | 14        |