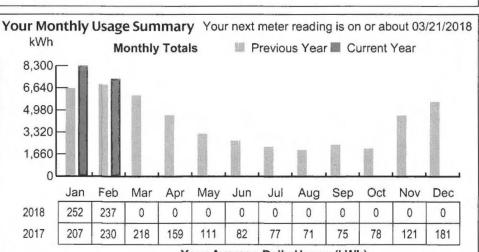

Account Number Service Location Amount Due Date Due

3501-2541-591 CITY OF SANFORD \$34.62 03/26/2018
SCHOOL ST
Invoice Number 724000077121

SANFORD ME 04073

Your Account Summary

Prior Balance
Payments received through 02/26/2018 - Thank you
Balance Forward
Other Charges
Electricity Delivery Central Maine Power
Electricity Supply CONSTELLATION NEWENERGY INC.

Please pay by 03/26/2018

Your Average Daily Usage (kWh)

4805 1/2

| Bill Date 02/20/2016           | invoice number 724000077121                | Account Num | Der 350 1-254 1-59 1 | Page 2 01 4 |
|--------------------------------|--------------------------------------------|-------------|----------------------|-------------|
| Your Central Maine Pow         | er Delivery Service Account Detai          | il          |                      |             |
| Prior Balance for Central Main |                                            |             |                      | , \$31.34   |
| Payments received - Thar       | nk you                                     |             |                      | -\$15.07    |
| Balance Forward                |                                            |             | *                    | \$16.27     |
| Delivery Charges               |                                            |             |                      |             |
| Delivery Charges: SGS Se       | econdary 1 Phase ( 01/25/2018 - 02/26/2018 | 3)          |                      |             |
| Service Charge - Single Pl     | hase                                       |             | @\$15.38             | +\$15.38    |
| Delivery Service:              |                                            | 14 KWH      | @\$0.059608          | +\$0.83     |
| Demand Charge                  |                                            |             |                      |             |
| Demand                         |                                            |             |                      |             |
| Measured                       |                                            | 0.02 KW     |                      |             |
| Total Current Delivery Charge  | es                                         |             |                      | \$16.21     |
| Other Charges                  |                                            |             |                      |             |
| Late Payment Charge            |                                            |             |                      | +\$0.16     |
| Total Other Charges            |                                            |             |                      | \$0.16      |
| Central Maine Power Account    | t Balance                                  |             |                      | \$32.64     |