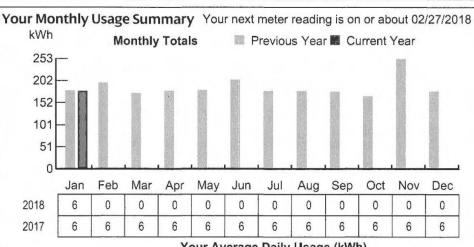

February

004524 1/2

| Bill Date 03/16/2018                                                    | Invoice Number 700000025456                              | Account Numb | per 3501-3131-236 | Page 2 of 3       |
|-------------------------------------------------------------------------|----------------------------------------------------------|--------------|-------------------|-------------------|
| Your Central Maine Po<br>Prior Balance for Central Managements received | wer Delivery Service Account Deta<br>aine Power Delivery | il           |                   | \$19.28<br>\$0.00 |
| Balance Forward                                                         |                                                          |              |                   | \$19.08           |
| Delivery Charges                                                        |                                                          |              |                   |                   |
| Delivery Charges: SGS                                                   | Secondary 1 Phase ( 01/19/2018 - 02/20/2018              | 3)           |                   |                   |
| Service Charge - Single                                                 | Phase                                                    |              | @\$15.38          | +\$15.38          |
| Delivery Service:                                                       |                                                          | 71 KWH       | @\$0.059608       | +\$4.23           |
| Total Current Delivery Char                                             | des                                                      |              | -                 | \$19.61           |

Central Maine Power Account Balance

Read Cycle 14

| Meter Number | Read Date  | Meter Reading | Prior Read Date | Prior Meter Reading | Number of Days | Total kWh |
|--------------|------------|---------------|-----------------|---------------------|----------------|-----------|
| L108085880   | 02/20/2018 | 4,608         | 01/18/2018      | 4,537               | 33             | 71        |