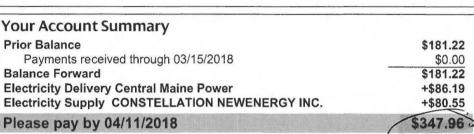

| Your Account Summary                             |             |
|--------------------------------------------------|-------------|
| Prior Balance                                    | \$1,194.14  |
| Payments received through 03/01/2018 - Thank you | -\$1,194.14 |
| Balance Forward                                  | \$0.00      |
| Electricity Delivery Central Maine Power         | +\$423.23   |
| Electricity Supply CONSTELLATION NEWENERGY INC.  | +\$670.75   |
| Please pay by 03/28/2018                         | \$1,093.98  |
|                                                  |             |
|                                                  |             |
|                                                  |             |
|                                                  |             |

| Bill Date 03/01/2018                                                                                       | Invoice Number /16000100322                 | Account Num | ber 3501-4361-071 |   | Page 2 of 3                                    |
|------------------------------------------------------------------------------------------------------------|---------------------------------------------|-------------|-------------------|---|------------------------------------------------|
| Your Central Maine Powe<br>Prior Balance for Central Maine<br>Payments received - Thank<br>Balance Forward |                                             |             |                   | , | \$ <b>426.30</b><br>-\$426.30<br><b>\$0.00</b> |
| Delivery Charges                                                                                           |                                             |             |                   |   |                                                |
|                                                                                                            | condary 3 Phase ( 01/30/2018 - 03/01/2018 ) |             |                   |   |                                                |
| Service Charge - Three Pha                                                                                 | se                                          |             | @\$38.04          |   | +\$38.04                                       |
| Delivery Service:                                                                                          |                                             | 9,893 KWH   | @\$0.000913       |   | +\$9.03                                        |
| Demand Charge                                                                                              |                                             |             |                   |   |                                                |
| Demand                                                                                                     |                                             |             |                   |   |                                                |
| Measured                                                                                                   |                                             | 27.72 KW    |                   |   |                                                |
| Billed                                                                                                     |                                             | 27.72 KW    |                   |   | +\$376.16                                      |
| <b>Total Current Delivery Charges</b>                                                                      | <b>i</b>                                    |             |                   |   | \$423.23                                       |