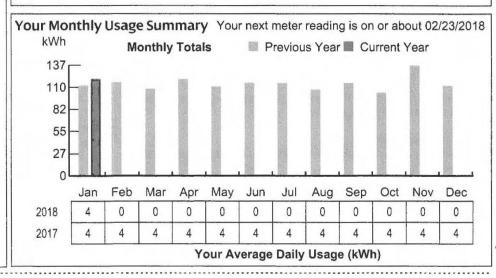

| Service Location                 | Amount Due                       | Date Due                              |
|----------------------------------|----------------------------------|---------------------------------------|
| CITY OF SANFORD<br>WASHINGTON ST | \$53.30                          | 04/12/2018                            |
| SANFORD ME 04073                 |                                  |                                       |
|                                  | CITY OF SANFORD<br>WASHINGTON ST | CITY OF SANFORD \$53.30 WASHINGTON ST |

# **Your Account Summary**

**Prior Balance** Payments received through 03/16/2018

**Balance Forward** 

**Electricity Delivery Central Maine Power** Electricity Supply CONSTELLATION NEWENERGY INC.

Please pay by 04/12/2018

\$26.70 \$0.00

\$26.70

+\$20.63 +\$5.97

\$53.30

February

Your Average Daily Usage (kWh)

| Bill Date 03/16/2018        | Invoice Number 700000025452                 | Account Numl | per 3501-4441-089 | Page 2 of 3 |
|-----------------------------|---------------------------------------------|--------------|-------------------|-------------|
| Your Central Maine Po       | wer Delivery Service Account Deta           | il           |                   | ,           |
| Prior Balance for Central M |                                             |              |                   | \$20.53     |
| Payments received           |                                             |              |                   | \$0.00      |
| Balance Forward             |                                             |              |                   | \$20.53     |
| Delivery Charges            |                                             |              |                   |             |
| Delivery Charges: SGS       | Secondary 1 Phase ( 01/23/2018 - 02/22/2018 | 3)           |                   |             |
| Service Charge - Single     | Phase                                       |              | @\$15.38          | +\$15.38    |
| Delivery Service:           |                                             | 88 KWH       | @\$0.059608       | +\$5.25     |

**Total Current Delivery Charges** 

Central Maine Power Account Balance

Read Cycle 16

| Meter Number | Read Date  | Meter Reading | Prior Read Date | Prior Meter Reading | Number of Days | Total kWh |
|--------------|------------|---------------|-----------------|---------------------|----------------|-----------|
| G045538238   | 02/22/2018 | 7,296         | 01/22/2018      | 7,208               | 31             | 88        |