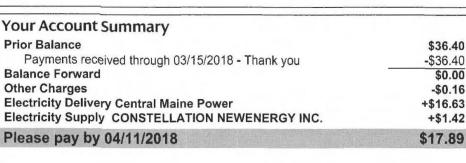

| Your Account Summary                             |          |
|--------------------------------------------------|----------|
| Prior Balance                                    | \$55.50  |
| Payments received through 03/15/2018 - Thank you | -\$55.50 |
| Balance Forward                                  | \$0.00   |
| Other Charges                                    | -\$0.27  |
| Electricity Delivery Central Maine Power         | +\$20.80 |
| Electricity Supply CONSTELLATION NEWENERGY INC.  | +\$6.17  |
| Please pay by 04/11/2018                         | \$26.70  |