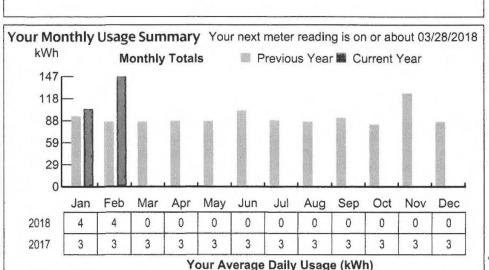

Account Number Service Location Amount Due Date Due

3501-2541-591 CITY OF SANFORD \$34.62 03/26/2018
SCHOOL ST
Invoice Number 724000077121

SANFORD ME 04073

Your Account Summary

Prior Balance
Payments received through 02/26/2018 - Thank you
Balance Forward
Other Charges
Electricity Delivery Central Maine Power
Electricity Supply CONSTELLATION NEWENERGY INC.

Please pay by 03/26/2018

Your Average Daily Usage (kWh)

4805 1/2

| Bill Date 02/20/2016           | invoice number 724000077121                | Account Num | Der 350 1-254 1-59 1 | Page 2 01 4 |
|--------------------------------|--------------------------------------------|-------------|----------------------|-------------|
| Your Central Maine Pow         | er Delivery Service Account Detai          | il          |                      |             |
| Prior Balance for Central Main |                                            |             |                      | , \$31.34   |
| Payments received - Thar       | nk you                                     |             |                      | -\$15.07    |
| Balance Forward                |                                            |             | *                    | \$16.27     |
| Delivery Charges               |                                            |             |                      |             |
| Delivery Charges: SGS Se       | econdary 1 Phase ( 01/25/2018 - 02/26/2018 | 3)          |                      |             |
| Service Charge - Single Pl     | hase                                       |             | @\$15.38             | +\$15.38    |
| Delivery Service:              |                                            | 14 KWH      | @\$0.059608          | +\$0.83     |
| Demand Charge                  |                                            |             |                      |             |
| Demand                         |                                            |             |                      |             |
| Measured                       |                                            | 0.02 KW     |                      |             |
| Total Current Delivery Charge  | es                                         |             |                      | \$16.21     |
| Other Charges                  |                                            |             |                      |             |
| Late Payment Charge            |                                            |             |                      | +\$0.16     |
| Total Other Charges            |                                            |             |                      | \$0.16      |
| Central Maine Power Account    | t Balance                                  |             |                      | \$32.64     |