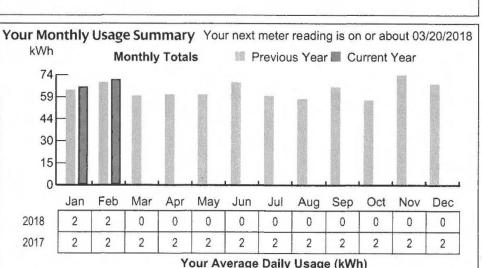

|                                |                               |            | 1 490 1 01 |
|--------------------------------|-------------------------------|------------|------------|
| Account Number                 | Service Location              | Amount Due | Date Due   |
| 3501-5906-288                  | CITY OF SANFORD<br>RUSHTON ST | \$1,444.08 | 03/21/2018 |
| Invoice Number<br>704000101551 | SANFORD ME 04073              |            |            |

| 2 2 d.to 02/22/2010                   |                                          |           |             | 3            |
|---------------------------------------|------------------------------------------|-----------|-------------|--------------|
| Your Central Maine Powe               | er Delivery Service Account Deta         | il        |             |              |
| <b>Prior Balance for Central Main</b> | e Power Delivery                         |           |             | - , \$591.55 |
| Payments received - Than              | k you                                    |           |             | -\$499.79    |
| Balance Forward                       |                                          |           |             | \$91.76      |
| <b>Delivery Charges</b>               |                                          |           |             |              |
| Delivery Charges: SGS Se              | condary 1 Phase (01/23/2018 - 02/22/2018 | 3)        |             |              |
| Service Charge - Single Ph            | ase                                      |           | @\$15.38    | +\$15.38     |
| Delivery Service:                     |                                          | 5,451 KWH | @\$0.059608 | +\$324.92    |
| Demand Charge                         |                                          |           |             |              |
| Demand                                |                                          |           |             |              |
| Measured                              |                                          | 7.73 KW   |             |              |
| Total Current Delivery Charge         | s                                        |           |             | \$340.30     |
| Other Charges                         |                                          |           |             |              |
| Late Payment Charge                   |                                          |           |             | +\$0.89      |
| Total Other Charges                   |                                          |           |             | \$0.89       |
| Central Maine Power Account           | Balance                                  |           |             | \$432.95     |

Invoice Number 704000101551

#### Your Meter Details

Bill Date 02/22/2018

Read Cycle 15

| Meter Number | Read Date  | Meter Reading | Prior Read Date | Prior Meter Reading | Number of Days | Total kWh |
|--------------|------------|---------------|-----------------|---------------------|----------------|-----------|
| L108129376   | 02/22/2018 | 49,210        | 01/22/2018      | 43,759              | 31             | 5,451     |