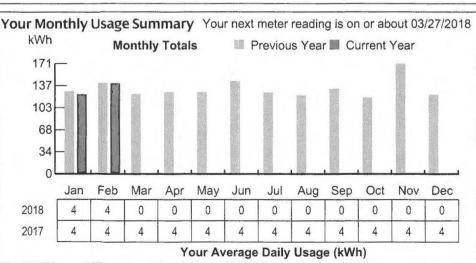

| Account Number                 | Service Location                   | Amount Due | Date Due   |
|--------------------------------|------------------------------------|------------|------------|
| 3501-3131-236                  | CITY OF SANFORD<br>HANSON RIDGE RD | \$47.97    | 04/12/2018 |
| Invoice Number<br>700000025456 | SANFORD ME 04073                   |            |            |

February

004524 1/2

| Bill Date 03/16/2018                                                    | Invoice Number 700000025456                              | Account Numb | per 3501-3131-236 | Page 2 of 3       |
|-------------------------------------------------------------------------|----------------------------------------------------------|--------------|-------------------|-------------------|
| Your Central Maine Po<br>Prior Balance for Central Managements received | wer Delivery Service Account Deta<br>aine Power Delivery | il           |                   | \$19.28<br>\$0.00 |
| Balance Forward                                                         |                                                          |              |                   | \$19.08           |
| Delivery Charges                                                        |                                                          |              |                   |                   |
| Delivery Charges: SGS                                                   | Secondary 1 Phase ( 01/19/2018 - 02/20/2018              | 3)           |                   |                   |
| Service Charge - Single                                                 | Phase                                                    |              | @\$15.38          | +\$15.38          |
| Delivery Service:                                                       |                                                          | 71 KWH       | @\$0.059608       | +\$4.23           |
| Total Current Delivery Char                                             | des                                                      |              | -                 | \$19.61           |