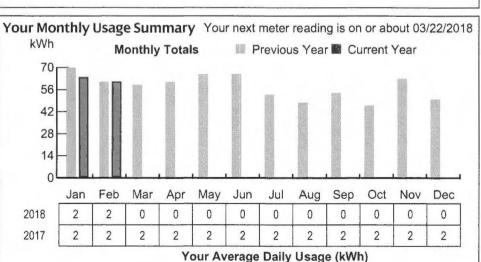

| Account Number                 | Service Location              | . Amount Due | Date Due   |
|--------------------------------|-------------------------------|--------------|------------|
| 3501-3989-278                  | CITY OF SANFORD<br>RUSHTON ST | \$2,336.57   | 03/21/2018 |
| Invoice Number<br>703000103181 | SANFORD ME 04073              |              |            |
| Your Account Su                | ımmary                        | ala3/18      |            |

Your Average Daily Usage (kWh)

| Prior Balance for Central Maine Power Delivery                      |           |             | \$1,193.86 |
|---------------------------------------------------------------------|-----------|-------------|------------|
| Payments received - Thank you                                       |           |             | -\$869.81  |
| Balance Forward                                                     |           |             | \$324.05   |
| Delivery Charges                                                    |           |             |            |
| Delivery Charges: Area Lighting (01/20/2018 - 02/21/2018)           |           |             |            |
| Sodium Enclosed 150W                                                | 1 Unit    |             | +\$15.57   |
| Delivery Charges: MGS Secondary 3 Phase ( 01/23/2018 - 02/22/2018 ) |           |             |            |
| Service Charge - Three Phase                                        |           | @\$38.04    | +\$38.04   |
| Delivery Service:                                                   | 7,340 KWH | @\$0.000913 | +\$6.70    |
| Demand Charge                                                       |           |             |            |
| Demand                                                              |           |             |            |

Total Current Delivery Charges
Other Charges

Measured

Billed

Late Payment Charge +\$3.14

Total Other Charges \$3.14

Central Maine Power Account Balance

\$872.76

+\$485.26