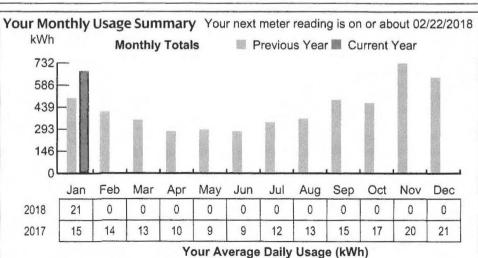

Account Number Service Location Amount Due Date Due

3501-2541-591 CITY OF SANFORD \$34.62 03/26/2018
SCHOOL ST
Invoice Number 724000077121

SANFORD ME 04073

Your Account Summary

Prior Balance
Payments received through 02/26/2018 - Thank you
Balance Forward
Other Charges
Electricity Delivery Central Maine Power
Electricity Supply CONSTELLATION NEWENERGY INC.

Please pay by 03/26/2018

Your Average Daily Usage (kWh)

4805 1/2

| Bill Date 02/20/2016           | invoice number 724000077121                | Account Num | Der 350 1-254 1-59 1 | Page 2 01 4 |
|--------------------------------|--------------------------------------------|-------------|----------------------|-------------|
| Your Central Maine Pow         | er Delivery Service Account Detai          | il          |                      |             |
| Prior Balance for Central Main |                                            |             |                      | , \$31.34   |
| Payments received - Thar       | nk you                                     |             |                      | -\$15.07    |
| Balance Forward                |                                            |             | *                    | \$16.27     |
| Delivery Charges               |                                            |             |                      |             |
| Delivery Charges: SGS Se       | econdary 1 Phase ( 01/25/2018 - 02/26/2018 | 3)          |                      |             |
| Service Charge - Single Pl     | hase                                       |             | @\$15.38             | +\$15.38    |
| Delivery Service:              |                                            | 14 KWH      | @\$0.059608          | +\$0.83     |
| Demand Charge                  |                                            |             |                      |             |
| Demand                         |                                            |             |                      |             |
| Measured                       |                                            | 0.02 KW     |                      |             |
| Total Current Delivery Charge  | es                                         |             |                      | \$16.21     |
| Other Charges                  |                                            |             |                      |             |
| Late Payment Charge            |                                            |             |                      | +\$0.16     |
| Total Other Charges            |                                            |             |                      | \$0.16      |
| Central Maine Power Account    | t Balance                                  |             |                      | \$32.64     |

## Your Meter Details

Bill Date 02/26/2018

Read Cycle 17

| Meter Number | Read Date  | Meter Reading | Prior Read Date | Prior Meter Reading | Number of Days | Total kWh |
|--------------|------------|---------------|-----------------|---------------------|----------------|-----------|
| L109141445   | 02/26/2018 | 230           | 01/24/2018      | 216                 | 33             | 14        |