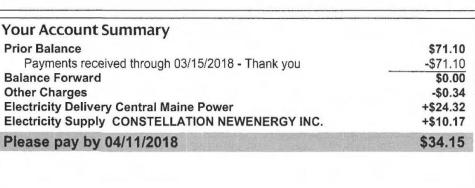

| Your Account Summary                             |          |
|--------------------------------------------------|----------|
| Prior Balance                                    | \$55.50  |
| Payments received through 03/15/2018 - Thank you | -\$55.50 |
| Balance Forward                                  | \$0.00   |
| Other Charges                                    | -\$0.27  |
| Electricity Delivery Central Maine Power         | +\$20.80 |
| Electricity Supply CONSTELLATION NEWENERGY INC.  | +\$6.17  |
| Please pay by 04/11/2018                         | \$26.70  |