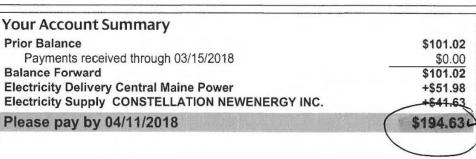

| Account Number                 | Service Location             | Amount Due | Date Due   |
|--------------------------------|------------------------------|------------|------------|
| 3501-4361-071                  | CITY OF SANFORD<br>SCHOOL ST | \$1,093.98 | 03/28/2018 |
| Invoice Number<br>716000100322 | SANFORD ME 04073             |            |            |

| Your Account Summary                             |             |
|--------------------------------------------------|-------------|
| Prior Balance                                    | \$1,194.14  |
| Payments received through 03/01/2018 - Thank you | -\$1,194.14 |
| Balance Forward                                  | \$0.00      |
| Electricity Delivery Central Maine Power         | +\$423.23   |
| Electricity Supply CONSTELLATION NEWENERGY INC.  | +\$670.75   |
| Please pay by 03/28/2018                         | \$1,093.98  |
|                                                  |             |
|                                                  |             |
|                                                  |             |
|                                                  |             |

| Bill Date 03/01/2018                                                                                       | Invoice Number /16000100322                 | Account Num | ber 3501-4361-071 |   | Page 2 of 3                                    |
|------------------------------------------------------------------------------------------------------------|---------------------------------------------|-------------|-------------------|---|------------------------------------------------|
| Your Central Maine Powe<br>Prior Balance for Central Maine<br>Payments received - Thank<br>Balance Forward |                                             |             |                   | , | \$ <b>426.30</b><br>-\$426.30<br><b>\$0.00</b> |
| Delivery Charges                                                                                           |                                             |             |                   |   |                                                |
|                                                                                                            | condary 3 Phase ( 01/30/2018 - 03/01/2018 ) |             |                   |   |                                                |
| Service Charge - Three Pha                                                                                 | se                                          |             | @\$38.04          |   | +\$38.04                                       |
| Delivery Service:                                                                                          |                                             | 9,893 KWH   | @\$0.000913       |   | +\$9.03                                        |
| Demand Charge                                                                                              |                                             |             |                   |   |                                                |
| Demand                                                                                                     |                                             |             |                   |   |                                                |
| Measured                                                                                                   |                                             | 27.72 KW    |                   |   |                                                |
| Billed                                                                                                     |                                             | 27.72 KW    |                   |   | +\$376.16                                      |
| <b>Total Current Delivery Charges</b>                                                                      | <b>i</b>                                    |             |                   |   | \$423.23                                       |

Central Maine Power Account Balance

Read Cycle 20

| Meter Number | Read Date  | Meter Reading | Prior Read Date | Prior Meter Reading | Number of Days | Total kWh |
|--------------|------------|---------------|-----------------|---------------------|----------------|-----------|
| L137513372   | 03/01/2018 | 71,201        | 01/29/2018      | 61,308              | 31             | 9,893     |