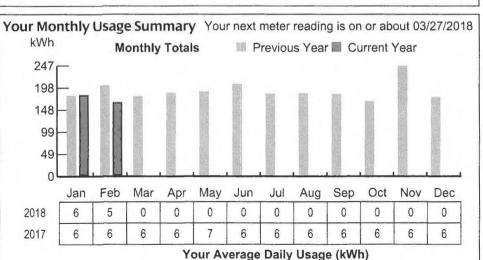

| Service Location                 | Amount Due                       | Date Due                              |
|----------------------------------|----------------------------------|---------------------------------------|
| CITY OF SANFORD<br>WASHINGTON ST | \$53.30                          | 04/12/2018                            |
| SANFORD ME 04073                 |                                  |                                       |
|                                  | CITY OF SANFORD<br>WASHINGTON ST | CITY OF SANFORD \$53.30 WASHINGTON ST |

**Total Current Delivery Charges** 

Central Maine Power Account Balance

Read Cycle 16

| Meter Number | Read Date  | Meter Reading | Prior Read Date | Prior Meter Reading | Number of Days | Total kWh |
|--------------|------------|---------------|-----------------|---------------------|----------------|-----------|
| G045538238   | 02/22/2018 | 7,296         | 01/22/2018      | 7,208               | 31             | 88        |