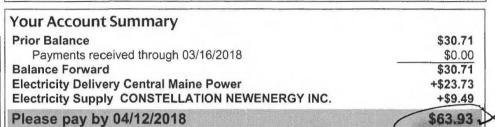

| Service Location                 | Amount Due                       | Date Due                              |
|----------------------------------|----------------------------------|---------------------------------------|
| CITY OF SANFORD<br>WASHINGTON ST | \$53.30                          | 04/12/2018                            |
| SANFORD ME 04073                 |                                  |                                       |
|                                  | CITY OF SANFORD<br>WASHINGTON ST | CITY OF SANFORD \$53.30 WASHINGTON ST |

# **Your Account Summary**

**Prior Balance** Payments received through 03/16/2018

**Balance Forward** 

**Electricity Delivery Central Maine Power** Electricity Supply CONSTELLATION NEWENERGY INC.

Please pay by 04/12/2018

\$26.70 \$0.00

\$26.70

+\$20.63 +\$5.97

\$53.30

February

Your Average Daily Usage (kWh)

| Bill Date 03/16/2018        | Invoice Number 700000025452                 | Account Numl | per 3501-4441-089 | Page 2 of 3 |
|-----------------------------|---------------------------------------------|--------------|-------------------|-------------|
| Your Central Maine Po       | wer Delivery Service Account Deta           | il           |                   | ,           |
| Prior Balance for Central M |                                             |              |                   | \$20.53     |
| Payments received           |                                             |              |                   | \$0.00      |
| Balance Forward             |                                             |              |                   | \$20.53     |
| Delivery Charges            |                                             |              |                   |             |
| Delivery Charges: SGS       | Secondary 1 Phase ( 01/23/2018 - 02/22/2018 | 3)           |                   |             |
| Service Charge - Single     | Phase                                       |              | @\$15.38          | +\$15.38    |
| Delivery Service:           |                                             | 88 KWH       | @\$0.059608       | +\$5.25     |