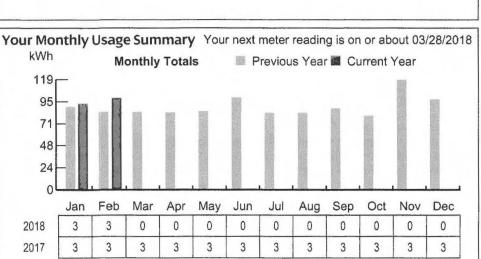

Bill Date 03/15/2018

Read Cycle 14

Invoice Number 700000025298

| Meter Number | Read Date  | Meter Reading | Prior Read Date | Prior Meter Reading | Number of Days | Total kWh |
|--------------|------------|---------------|-----------------|---------------------|----------------|-----------|
| L108085880   | 01/18/2018 | 4,537         | 12/19/2017      | 4,471               | 30             | 66        |