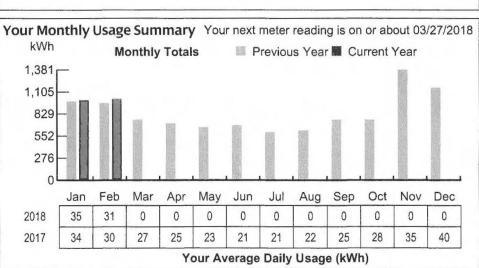

Account Number Service Location Amount Due Date Due

3501-2541-591 CITY OF SANFORD \$34.62 03/26/2018
SCHOOL ST
Invoice Number 724000077121

SANFORD ME 04073

Your Account Summary

Prior Balance
Payments received through 02/26/2018 - Thank you
Balance Forward
Other Charges
Electricity Delivery Central Maine Power
Electricity Supply CONSTELLATION NEWENERGY INC.

Please pay by 03/26/2018

Your Average Daily Usage (kWh)

4805 1/2

| Bill Date 02/20/2016           | invoice number 724000077121                | Account Num | Der 350 1-254 1-59 1 | Page 2 01 4 |
|--------------------------------|--------------------------------------------|-------------|----------------------|-------------|
| Your Central Maine Pow         | er Delivery Service Account Detai          | il          |                      |             |
| Prior Balance for Central Main |                                            |             |                      | , \$31.34   |
| Payments received - Thar       | nk you                                     |             |                      | -\$15.07    |
| Balance Forward                |                                            |             | *                    | \$16.27     |
| Delivery Charges               |                                            |             |                      |             |
| Delivery Charges: SGS Se       | econdary 1 Phase ( 01/25/2018 - 02/26/2018 | 3)          |                      |             |
| Service Charge - Single Pl     | hase                                       |             | @\$15.38             | +\$15.38    |
| Delivery Service:              |                                            | 14 KWH      | @\$0.059608          | +\$0.83     |
| Demand Charge                  |                                            |             |                      |             |
| Demand                         |                                            |             |                      |             |
| Measured                       |                                            | 0.02 KW     |                      |             |
| Total Current Delivery Charge  | es                                         |             |                      | \$16.21     |
| Other Charges                  |                                            |             |                      |             |
| Late Payment Charge            |                                            |             |                      | +\$0.16     |
| Total Other Charges            |                                            |             |                      | \$0.16      |
| Central Maine Power Account    | t Balance                                  |             |                      | \$32.64     |

## Your Meter Details

Bill Date 02/26/2018

Read Cycle 17

| Meter Number | Read Date  | Meter Reading | Prior Read Date | Prior Meter Reading | Number of Days | Total kWh |
|--------------|------------|---------------|-----------------|---------------------|----------------|-----------|
| L109141445   | 02/26/2018 | 230           | 01/24/2018      | 216                 | 33             | 14        |