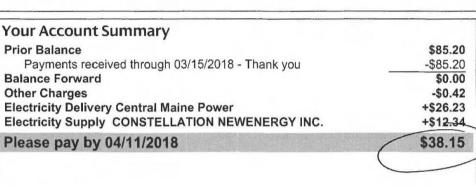

| Account Number | Service Location                  | Amount Due | Date Due   |
|----------------|-----------------------------------|------------|------------|
| 3501-4441-089  | CITY OF SANFORD                   |            | 04/11/2018 |
| Invoice Number | WASHINGTON ST<br>SANFORD ME 04073 |            |            |
| 700000025188   |                                   |            |            |

| Your Account Summary                             |          |
|--------------------------------------------------|----------|
| Prior Balance                                    | \$55.50  |
| Payments received through 03/15/2018 - Thank you | -\$55.50 |
| Balance Forward                                  | \$0.00   |
| Other Charges                                    | -\$0.27  |
| Electricity Delivery Central Maine Power         | +\$20.80 |
| Electricity Supply CONSTELLATION NEWENERGY INC.  | +\$6.17  |
| Please pay by 04/11/2018                         | \$26.70  |