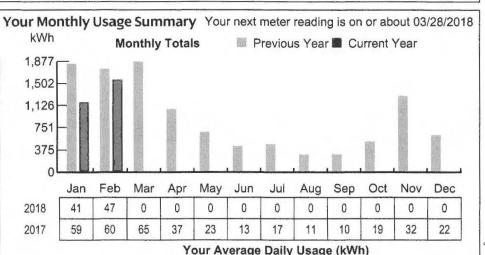

| Account Number                 | Service Location             | Amount Due | Date Due   |
|--------------------------------|------------------------------|------------|------------|
| 3501-4361-071                  | CITY OF SANFORD<br>SCHOOL ST | \$1,093.98 | 03/28/2018 |
| Invoice Number<br>716000100322 | SANFORD ME 04073             |            |            |

| Your Account Summary                             |             |
|--------------------------------------------------|-------------|
| Prior Balance                                    | \$1,194.14  |
| Payments received through 03/01/2018 - Thank you | -\$1,194.14 |
| Balance Forward                                  | \$0.00      |
| Electricity Delivery Central Maine Power         | +\$423.23   |
| Electricity Supply CONSTELLATION NEWENERGY INC.  | +\$670.75   |
| Please pay by 03/28/2018                         | \$1,093.98  |
|                                                  |             |
|                                                  |             |
|                                                  |             |
|                                                  |             |

| Bill Date 03/01/2018                                                                                       | Invoice Number /16000100322                 | Account Num | ber 3501-4361-071 |   | Page 2 of 3                                    |
|------------------------------------------------------------------------------------------------------------|---------------------------------------------|-------------|-------------------|---|------------------------------------------------|
| Your Central Maine Powe<br>Prior Balance for Central Maine<br>Payments received - Thank<br>Balance Forward |                                             |             |                   | , | \$ <b>426.30</b><br>-\$426.30<br><b>\$0.00</b> |
| Delivery Charges                                                                                           |                                             |             |                   |   |                                                |
|                                                                                                            | condary 3 Phase ( 01/30/2018 - 03/01/2018 ) |             |                   |   |                                                |
| Service Charge - Three Pha                                                                                 | se                                          |             | @\$38.04          |   | +\$38.04                                       |
| Delivery Service:                                                                                          |                                             | 9,893 KWH   | @\$0.000913       |   | +\$9.03                                        |
| Demand Charge                                                                                              |                                             |             |                   |   |                                                |
| Demand                                                                                                     |                                             |             |                   |   |                                                |
| Measured                                                                                                   |                                             | 27.72 KW    |                   |   |                                                |
| Billed                                                                                                     |                                             | 27.72 KW    |                   |   | +\$376.16                                      |
| <b>Total Current Delivery Charges</b>                                                                      | <b>i</b>                                    |             |                   |   | \$423.23                                       |

Central Maine Power Account Balance

Read Cycle 20

| Meter Number | Read Date  | Meter Reading | Prior Read Date | Prior Meter Reading | Number of Days | Total kWh |
|--------------|------------|---------------|-----------------|---------------------|----------------|-----------|
| L137513372   | 03/01/2018 | 71,201        | 01/29/2018      | 61,308              | 31             | 9,893     |