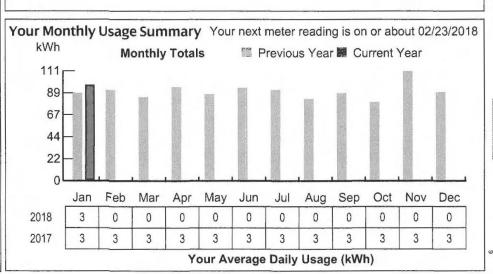

| Account Number                 | Service Location                   | Amount Due | Date Due   |
|--------------------------------|------------------------------------|------------|------------|
| 3501-3131-236                  | CITY OF SANFORD<br>HANSON RIDGE RD | \$23.55    | 04/11/2018 |
| Invoice Number<br>700000025298 | SANFORD ME 04073                   |            |            |

9

| om bate out to an in         | A CONTRACTOR OF THE CONTRACTOR | 1 2-2-2-1 |             |          |
|------------------------------|--------------------------------------------------------------------------------------------------------------------------------------------------------------------------------------------------------------------------------------------------------------------------------------------------------------------------------------------------------------------------------------------------------------------------------------------------------------------------------------------------------------------------------------------------------------------------------------------------------------------------------------------------------------------------------------------------------------------------------------------------------------------------------------------------------------------------------------------------------------------------------------------------------------------------------------------------------------------------------------------------------------------------------------------------------------------------------------------------------------------------------------------------------------------------------------------------------------------------------------------------------------------------------------------------------------------------------------------------------------------------------------------------------------------------------------------------------------------------------------------------------------------------------------------------------------------------------------------------------------------------------------------------------------------------------------------------------------------------------------------------------------------------------------------------------------------------------------------------------------------------------------------------------------------------------------------------------------------------------------------------------------------------------------------------------------------------------------------------------------------------------|-----------|-------------|----------|
| Your Central Maine Por       | wer Delivery Service Account Detail                                                                                                                                                                                                                                                                                                                                                                                                                                                                                                                                                                                                                                                                                                                                                                                                                                                                                                                                                                                                                                                                                                                                                                                                                                                                                                                                                                                                                                                                                                                                                                                                                                                                                                                                                                                                                                                                                                                                                                                                                                                                                            |           |             | 2        |
| Prior Balance for Central Ma |                                                                                                                                                                                                                                                                                                                                                                                                                                                                                                                                                                                                                                                                                                                                                                                                                                                                                                                                                                                                                                                                                                                                                                                                                                                                                                                                                                                                                                                                                                                                                                                                                                                                                                                                                                                                                                                                                                                                                                                                                                                                                                                                |           |             | \$39.40  |
| Payments received - Th.      |                                                                                                                                                                                                                                                                                                                                                                                                                                                                                                                                                                                                                                                                                                                                                                                                                                                                                                                                                                                                                                                                                                                                                                                                                                                                                                                                                                                                                                                                                                                                                                                                                                                                                                                                                                                                                                                                                                                                                                                                                                                                                                                                |           |             | -\$39.40 |
| Balance Forward              |                                                                                                                                                                                                                                                                                                                                                                                                                                                                                                                                                                                                                                                                                                                                                                                                                                                                                                                                                                                                                                                                                                                                                                                                                                                                                                                                                                                                                                                                                                                                                                                                                                                                                                                                                                                                                                                                                                                                                                                                                                                                                                                                |           |             | \$0.00   |
| Delivery Charges             |                                                                                                                                                                                                                                                                                                                                                                                                                                                                                                                                                                                                                                                                                                                                                                                                                                                                                                                                                                                                                                                                                                                                                                                                                                                                                                                                                                                                                                                                                                                                                                                                                                                                                                                                                                                                                                                                                                                                                                                                                                                                                                                                |           |             |          |
| Delivery Charges: SGS \$     | Secondary 1 Phase ( 12/20/2017 - 01/18/2018 )                                                                                                                                                                                                                                                                                                                                                                                                                                                                                                                                                                                                                                                                                                                                                                                                                                                                                                                                                                                                                                                                                                                                                                                                                                                                                                                                                                                                                                                                                                                                                                                                                                                                                                                                                                                                                                                                                                                                                                                                                                                                                  |           |             |          |
| Service Charge - Single      | Phase                                                                                                                                                                                                                                                                                                                                                                                                                                                                                                                                                                                                                                                                                                                                                                                                                                                                                                                                                                                                                                                                                                                                                                                                                                                                                                                                                                                                                                                                                                                                                                                                                                                                                                                                                                                                                                                                                                                                                                                                                                                                                                                          |           | @\$15.38    | +\$15.38 |
| Delivery Service:            |                                                                                                                                                                                                                                                                                                                                                                                                                                                                                                                                                                                                                                                                                                                                                                                                                                                                                                                                                                                                                                                                                                                                                                                                                                                                                                                                                                                                                                                                                                                                                                                                                                                                                                                                                                                                                                                                                                                                                                                                                                                                                                                                | 66 KWH    | @\$0.059608 | +\$3.93  |
| Total Current Delivery Char  | ges                                                                                                                                                                                                                                                                                                                                                                                                                                                                                                                                                                                                                                                                                                                                                                                                                                                                                                                                                                                                                                                                                                                                                                                                                                                                                                                                                                                                                                                                                                                                                                                                                                                                                                                                                                                                                                                                                                                                                                                                                                                                                                                            |           |             | \$19.31  |
| Other Charges                |                                                                                                                                                                                                                                                                                                                                                                                                                                                                                                                                                                                                                                                                                                                                                                                                                                                                                                                                                                                                                                                                                                                                                                                                                                                                                                                                                                                                                                                                                                                                                                                                                                                                                                                                                                                                                                                                                                                                                                                                                                                                                                                                |           |             |          |
| Late Payment Charge Cr       | redit                                                                                                                                                                                                                                                                                                                                                                                                                                                                                                                                                                                                                                                                                                                                                                                                                                                                                                                                                                                                                                                                                                                                                                                                                                                                                                                                                                                                                                                                                                                                                                                                                                                                                                                                                                                                                                                                                                                                                                                                                                                                                                                          |           |             | -\$0.05  |
| Customer Comp Settlmn        | t Cr                                                                                                                                                                                                                                                                                                                                                                                                                                                                                                                                                                                                                                                                                                                                                                                                                                                                                                                                                                                                                                                                                                                                                                                                                                                                                                                                                                                                                                                                                                                                                                                                                                                                                                                                                                                                                                                                                                                                                                                                                                                                                                                           |           |             | -\$0.18  |
| Total Other Charges          |                                                                                                                                                                                                                                                                                                                                                                                                                                                                                                                                                                                                                                                                                                                                                                                                                                                                                                                                                                                                                                                                                                                                                                                                                                                                                                                                                                                                                                                                                                                                                                                                                                                                                                                                                                                                                                                                                                                                                                                                                                                                                                                                |           |             | -\$0.23  |
| Central Maine Power Accou    | nt Balance                                                                                                                                                                                                                                                                                                                                                                                                                                                                                                                                                                                                                                                                                                                                                                                                                                                                                                                                                                                                                                                                                                                                                                                                                                                                                                                                                                                                                                                                                                                                                                                                                                                                                                                                                                                                                                                                                                                                                                                                                                                                                                                     |           |             | \$19.08  |
|                              |                                                                                                                                                                                                                                                                                                                                                                                                                                                                                                                                                                                                                                                                                                                                                                                                                                                                                                                                                                                                                                                                                                                                                                                                                                                                                                                                                                                                                                                                                                                                                                                                                                                                                                                                                                                                                                                                                                                                                                                                                                                                                                                                |           |             |          |