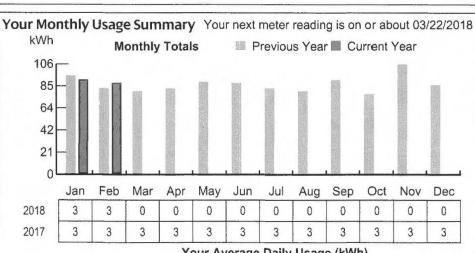

Account Number Service Location Amount Due Date Due

3501-2541-591 CITY OF SANFORD \$34.62 03/26/2018
SCHOOL ST
Invoice Number 724000077121

SANFORD ME 04073

Your Account Summary

Prior Balance
Payments received through 02/26/2018 - Thank you
Balance Forward
Other Charges
Electricity Delivery Central Maine Power
Electricity Supply CONSTELLATION NEWENERGY INC.

Please pay by 03/26/2018

Your Average Daily Usage (kWh)

4805 1/2

| Bill Date 02/20/2016           | invoice number 724000077121                | Account Num | Der 350 1-254 1-59 1 | Page 2 01 4 |
|--------------------------------|--------------------------------------------|-------------|----------------------|-------------|
| Your Central Maine Pow         | er Delivery Service Account Detai          | il          |                      |             |
| Prior Balance for Central Main |                                            |             |                      | , \$31.34   |
| Payments received - Thar       | nk you                                     |             |                      | -\$15.07    |
| Balance Forward                |                                            |             | *                    | \$16.27     |
| Delivery Charges               |                                            |             |                      |             |
| Delivery Charges: SGS Se       | econdary 1 Phase ( 01/25/2018 - 02/26/2018 | 3)          |                      |             |
| Service Charge - Single Pl     | hase                                       |             | @\$15.38             | +\$15.38    |
| Delivery Service:              |                                            | 14 KWH      | @\$0.059608          | +\$0.83     |
| Demand Charge                  |                                            |             |                      |             |
| Demand                         |                                            |             |                      |             |
| Measured                       |                                            | 0.02 KW     |                      |             |
| Total Current Delivery Charge  | es                                         |             |                      | \$16.21     |
| Other Charges                  |                                            |             |                      |             |
| Late Payment Charge            |                                            |             |                      | +\$0.16     |
| Total Other Charges            |                                            |             |                      | \$0.16      |
| Central Maine Power Account    | t Balance                                  |             |                      | \$32.64     |