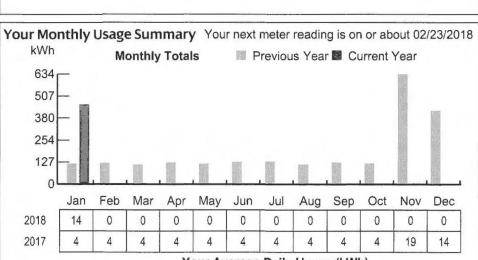

| Account Number | Service Location                  | Amount Due | Date Due   |
|----------------|-----------------------------------|------------|------------|
| 3501-4441-089  | CITY OF SANFORD                   |            | 04/11/2018 |
| Invoice Number | WASHINGTON ST<br>SANFORD ME 04073 |            |            |
| 700000025188   |                                   |            |            |

| Your Account Summary                             |          |
|--------------------------------------------------|----------|
| Prior Balance                                    | \$55.50  |
| Payments received through 03/15/2018 - Thank you | -\$55.50 |
| Balance Forward                                  | \$0.00   |
| Other Charges                                    | -\$0.27  |
| Electricity Delivery Central Maine Power         | +\$20.80 |
| Electricity Supply CONSTELLATION NEWENERGY INC.  | +\$6.17  |
| Please pay by 04/11/2018                         | \$26.70  |

| Biii Date 03/15/2016                                                                                                   | Invoice Number 70000025100 | Account Num | Del 3301-4441-005       | , rage 2 01 4                         |
|------------------------------------------------------------------------------------------------------------------------|----------------------------|-------------|-------------------------|---------------------------------------|
| Your Central Maine Pov<br>Prior Balance for Central Ma<br>Payments received - The<br>Balance Forward                   |                            |             |                         | \$42.41<br>-\$42.41<br>\$0.00         |
| Delivery Charges  Delivery Charges: SGS S  Service Charge - Single F  Delivery Service:  Total Current Delivery Charge |                            | 91 KWH      | @\$15.38<br>@\$0.059608 | +\$15.38<br>+\$5.42<br><b>\$20.80</b> |
| Other Charges  Late Payment Charge Cr  Customer Comp Settlmnt  Total Other Charges                                     | edit                       |             |                         | -\$0.07<br>-\$0.20<br><b>-\$0.27</b>  |
| Central Maine Power Accou                                                                                              | nt Balance                 |             |                         | \$20.53                               |