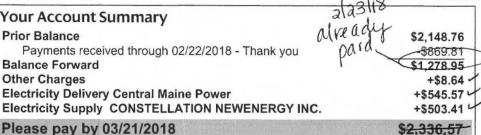

| Account Number                 | Service Location              | . Amount Due | Date Due   |
|--------------------------------|-------------------------------|--------------|------------|
| 3501-3989-278                  | CITY OF SANFORD<br>RUSHTON ST | \$2,336.57   | 03/21/2018 |
| Invoice Number<br>703000103181 | SANFORD ME 04073              |              |            |
| Your Account Su                | ımmary                        | ala3/18      |            |

Your Average Daily Usage (kWh)

| Prior Balance for Central Maine Power Delivery                      |           |             | \$1,193.86 |
|---------------------------------------------------------------------|-----------|-------------|------------|
| Payments received - Thank you                                       |           |             | -\$869.81  |
| Balance Forward                                                     |           |             | \$324.05   |
| Delivery Charges                                                    |           |             |            |
| Delivery Charges: Area Lighting (01/20/2018 - 02/21/2018)           |           |             |            |
| Sodium Enclosed 150W                                                | 1 Unit    |             | +\$15.57   |
| Delivery Charges: MGS Secondary 3 Phase ( 01/23/2018 - 02/22/2018 ) |           |             |            |
| Service Charge - Three Phase                                        |           | @\$38.04    | +\$38.04   |
| Delivery Service:                                                   | 7,340 KWH | @\$0.000913 | +\$6.70    |
| Demand Charge                                                       |           |             |            |
| Demand                                                              |           |             |            |

Total Current Delivery Charges
Other Charges

Measured

Billed

Late Payment Charge +\$3.14

Total Other Charges \$3.14

Central Maine Power Account Balance

\$872.76

+\$485.26

\$545.57