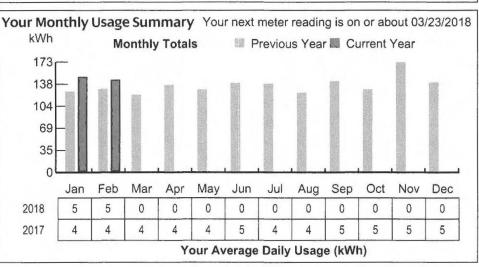

Please pay by 03/26/2018

Your Average Daily Usage (kWh)

4805 1/2

| Bill Date 02/20/2016           | invoice number 724000077121                | Account Num | Der 350 1-254 1-59 1 | Page 2 01 4 |
|--------------------------------|--------------------------------------------|-------------|----------------------|-------------|
| Your Central Maine Pow         | er Delivery Service Account Detai          | il          |                      |             |
| Prior Balance for Central Main |                                            |             |                      | , \$31.34   |
| Payments received - Thar       | nk you                                     |             |                      | -\$15.07    |
| Balance Forward                |                                            |             | *                    | \$16.27     |
| Delivery Charges               |                                            |             |                      |             |
| Delivery Charges: SGS Se       | econdary 1 Phase ( 01/25/2018 - 02/26/2018 | 3)          |                      |             |
| Service Charge - Single Pl     | hase                                       |             | @\$15.38             | +\$15.38    |
| Delivery Service:              |                                            | 14 KWH      | @\$0.059608          | +\$0.83     |
| Demand Charge                  |                                            |             |                      |             |
| Demand                         |                                            |             |                      |             |
| Measured                       |                                            | 0.02 KW     |                      |             |
| Total Current Delivery Charge  | es                                         |             |                      | \$16.21     |
| Other Charges                  |                                            |             |                      |             |
| Late Payment Charge            |                                            |             |                      | +\$0.16     |
| Total Other Charges            |                                            |             |                      | \$0.16      |
| Central Maine Power Account    | t Balance                                  |             |                      | \$32.64     |

## Your Meter Details

Bill Date 02/26/2018

Read Cycle 17

| Meter Number | Read Date  | Meter Reading | Prior Read Date | Prior Meter Reading | Number of Days | Total kWh |
|--------------|------------|---------------|-----------------|---------------------|----------------|-----------|
| L109141445   | 02/26/2018 | 230           | 01/24/2018      | 216                 | 33             | 14        |