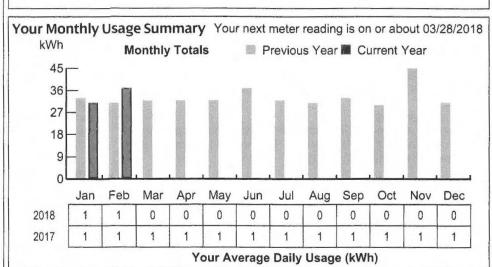

Bill Date 03/15/2018

Read Cycle 14

Invoice Number 700000025298

| Meter Number | Read Date  | Meter Reading | Prior Read Date | Prior Meter Reading | Number of Days | Total kWh |
|--------------|------------|---------------|-----------------|---------------------|----------------|-----------|
| L108085880   | 01/18/2018 | 4,537         | 12/19/2017      | 4,471               | 30             | 66        |

## Late-Payment Charge

Bills are due on receipt. The 2017 rate of 0.911% will be applied each month to the unpaid balance after 25 days from the bill postmark.

Account Number 3501-3131-236