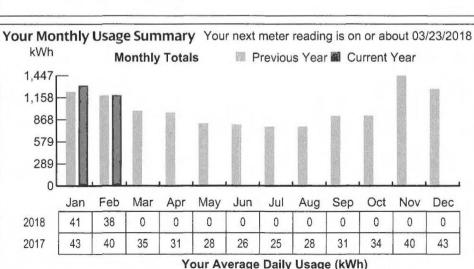

| Account Number                 | Service Location              | . Amount Due | Date Due   |
|--------------------------------|-------------------------------|--------------|------------|
| 3501-3989-278                  | CITY OF SANFORD<br>RUSHTON ST | \$2,336.57   | 03/21/2018 |
| Invoice Number<br>703000103181 | SANFORD ME 04073              |              |            |
| Your Account Su                | ımmary                        | ala3/18      |            |

Your Average Daily Usage (kWh)

| Prior Balance for Central Maine Power Delivery                      |           |             | \$1,193.86 |
|---------------------------------------------------------------------|-----------|-------------|------------|
| Payments received - Thank you                                       |           |             | -\$869.81  |
| Balance Forward                                                     |           |             | \$324.05   |
| Delivery Charges                                                    |           |             |            |
| Delivery Charges: Area Lighting (01/20/2018 - 02/21/2018)           |           |             |            |
| Sodium Enclosed 150W                                                | 1 Unit    |             | +\$15.57   |
| Delivery Charges: MGS Secondary 3 Phase ( 01/23/2018 - 02/22/2018 ) |           |             |            |
| Service Charge - Three Phase                                        |           | @\$38.04    | +\$38.04   |
| Delivery Service:                                                   | 7,340 KWH | @\$0.000913 | +\$6.70    |
| Demand Charge                                                       |           |             |            |
| Demand                                                              |           |             |            |