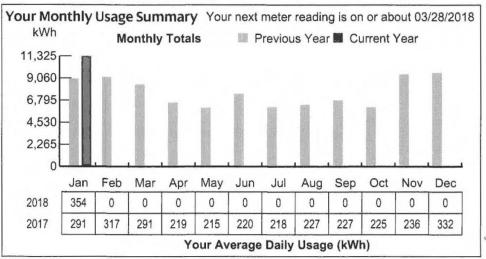

| Account Number                 | Service Location              | . Amount Due | Date Due   |
|--------------------------------|-------------------------------|--------------|------------|
| 3501-3989-278                  | CITY OF SANFORD<br>RUSHTON ST | \$2,336.57   | 03/21/2018 |
| Invoice Number<br>703000103181 | SANFORD ME 04073              |              |            |
| Your Account Su                | ımmary                        | ala3/18      |            |

Your Average Daily Usage (kWh)

| Prior Balance for Central Maine Power Delivery                      |           |             | \$1,193.86 |
|---------------------------------------------------------------------|-----------|-------------|------------|
| Payments received - Thank you                                       |           |             | -\$869.81  |
| Balance Forward                                                     |           |             | \$324.05   |
| Delivery Charges                                                    |           |             |            |
| Delivery Charges: Area Lighting (01/20/2018 - 02/21/2018)           |           |             |            |
| Sodium Enclosed 150W                                                | 1 Unit    |             | +\$15.57   |
| Delivery Charges: MGS Secondary 3 Phase ( 01/23/2018 - 02/22/2018 ) |           |             |            |
| Service Charge - Three Phase                                        |           | @\$38.04    | +\$38.04   |
| Delivery Service:                                                   | 7,340 KWH | @\$0.000913 | +\$6.70    |
| Demand Charge                                                       |           |             |            |
| Demand                                                              |           |             |            |