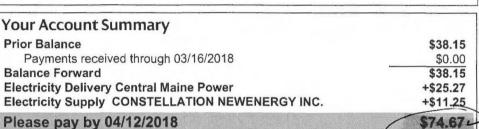

| Service Location                 | Amount Due                       | Date Due                              |
|----------------------------------|----------------------------------|---------------------------------------|
| CITY OF SANFORD<br>WASHINGTON ST | \$53.30                          | 04/12/2018                            |
| SANFORD ME 04073                 |                                  |                                       |
|                                  | CITY OF SANFORD<br>WASHINGTON ST | CITY OF SANFORD \$53.30 WASHINGTON ST |

# **Your Account Summary**

**Prior Balance** Payments received through 03/16/2018

**Balance Forward** 

**Electricity Delivery Central Maine Power** Electricity Supply CONSTELLATION NEWENERGY INC.

Please pay by 04/12/2018

\$26.70 \$0.00

\$26.70

+\$20.63 +\$5.97

\$53.30

February

Your Average Daily Usage (kWh)

| Bill Date 03/16/2018        | Invoice Number 700000025452                 | Account Numl | per 3501-4441-089 | Page 2 of 3 |
|-----------------------------|---------------------------------------------|--------------|-------------------|-------------|
| Your Central Maine Po       | wer Delivery Service Account Deta           | il           |                   | ,           |
| Prior Balance for Central M |                                             |              |                   | \$20.53     |
| Payments received           |                                             |              |                   | \$0.00      |
| Balance Forward             |                                             |              |                   | \$20.53     |
| Delivery Charges            |                                             |              |                   |             |
| Delivery Charges: SGS       | Secondary 1 Phase ( 01/23/2018 - 02/22/2018 | 3)           |                   |             |
| Service Charge - Single     | Phase                                       |              | @\$15.38          | +\$15.38    |
| Delivery Service:           |                                             | 88 KWH       | @\$0.059608       | +\$5.25     |