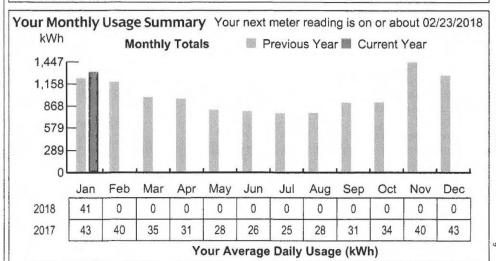

Account Number Service Location Amount Due Date Due

3501-2541-591 CITY OF SANFORD \$34.62 03/26/2018
SCHOOL ST
Invoice Number 724000077121

SANFORD ME 04073

Your Account Summary

Prior Balance
Payments received through 02/26/2018 - Thank you
Balance Forward
Other Charges
Electricity Delivery Central Maine Power
Electricity Supply CONSTELLATION NEWENERGY INC.

Please pay by 03/26/2018

Your Average Daily Usage (kWh)

4805 1/2

| Bill Date 02/20/2016           | invoice number 724000077121                | Account Num | Der 350 1-254 1-59 1 | Page 2 01 4 |
|--------------------------------|--------------------------------------------|-------------|----------------------|-------------|
| Your Central Maine Pow         | er Delivery Service Account Detai          | il          |                      |             |
| Prior Balance for Central Main |                                            |             |                      | , \$31.34   |
| Payments received - Thar       | nk you                                     |             |                      | -\$15.07    |
| Balance Forward                |                                            |             | *                    | \$16.27     |
| Delivery Charges               |                                            |             |                      |             |
| Delivery Charges: SGS Se       | econdary 1 Phase ( 01/25/2018 - 02/26/2018 | 3)          |                      |             |
| Service Charge - Single Pl     | hase                                       |             | @\$15.38             | +\$15.38    |
| Delivery Service:              |                                            | 14 KWH      | @\$0.059608          | +\$0.83     |
| Demand Charge                  |                                            |             |                      |             |
| Demand                         |                                            |             |                      |             |
| Measured                       |                                            | 0.02 KW     |                      |             |
| Total Current Delivery Charge  | es                                         |             |                      | \$16.21     |
| Other Charges                  |                                            |             |                      |             |
| Late Payment Charge            |                                            |             |                      | +\$0.16     |
| Total Other Charges            |                                            |             |                      | \$0.16      |
| Central Maine Power Account    | t Balance                                  |             |                      | \$32.64     |