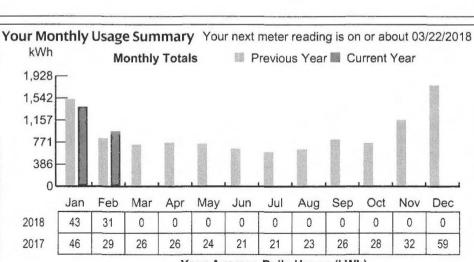

Account Number Service Location Amount Due Date Due

3501-2541-591 CITY OF SANFORD \$34.62 03/26/2018
SCHOOL ST
Invoice Number 724000077121

SANFORD ME 04073

Your Account Summary

Prior Balance
Payments received through 02/26/2018 - Thank you
Balance Forward
Other Charges
Electricity Delivery Central Maine Power
Electricity Supply CONSTELLATION NEWENERGY INC.

Please pay by 03/26/2018

Your Average Daily Usage (kWh)

4805 1/2

| Bill Date 02/20/2016           | invoice number 724000077121                | Account Num | Der 350 1-254 1-59 1 | Page 2 01 4 |
|--------------------------------|--------------------------------------------|-------------|----------------------|-------------|
| Your Central Maine Pow         | er Delivery Service Account Detai          | il          |                      |             |
| Prior Balance for Central Main |                                            |             |                      | , \$31.34   |
| Payments received - Thar       | nk you                                     |             |                      | -\$15.07    |
| Balance Forward                |                                            |             | *                    | \$16.27     |
| Delivery Charges               |                                            |             |                      |             |
| Delivery Charges: SGS Se       | econdary 1 Phase ( 01/25/2018 - 02/26/2018 | 3)          |                      |             |
| Service Charge - Single Pl     | hase                                       |             | @\$15.38             | +\$15.38    |
| Delivery Service:              |                                            | 14 KWH      | @\$0.059608          | +\$0.83     |
| Demand Charge                  |                                            |             |                      |             |
| Demand                         |                                            |             |                      |             |
| Measured                       |                                            | 0.02 KW     |                      |             |
| Total Current Delivery Charge  | es                                         |             |                      | \$16.21     |
| Other Charges                  |                                            |             |                      |             |
| Late Payment Charge            |                                            |             |                      | +\$0.16     |
| Total Other Charges            |                                            |             |                      | \$0.16      |
| Central Maine Power Account    | t Balance                                  |             |                      | \$32.64     |