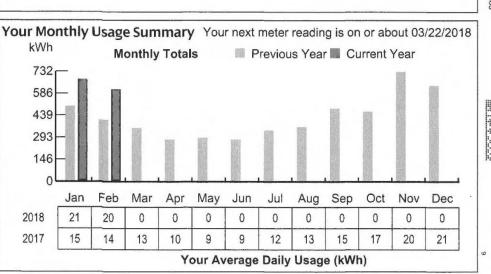

| Account Number                 | Service Location              | . Amount Due | Date Due   |
|--------------------------------|-------------------------------|--------------|------------|
| 3501-3989-278                  | CITY OF SANFORD<br>RUSHTON ST | \$2,336.57   | 03/21/2018 |
| Invoice Number<br>703000103181 | SANFORD ME 04073              |              |            |
| Your Account Su                | ımmary                        | ala3/18      |            |

Your Average Daily Usage (kWh)

| Prior Balance for Central Maine Power Delivery                      |           |             | \$1,193.86 |
|---------------------------------------------------------------------|-----------|-------------|------------|
| Payments received - Thank you                                       |           |             | -\$869.81  |
| Balance Forward                                                     |           |             | \$324.05   |
| Delivery Charges                                                    |           |             |            |
| Delivery Charges: Area Lighting (01/20/2018 - 02/21/2018)           |           |             |            |
| Sodium Enclosed 150W                                                | 1 Unit    |             | +\$15.57   |
| Delivery Charges: MGS Secondary 3 Phase ( 01/23/2018 - 02/22/2018 ) |           |             |            |
| Service Charge - Three Phase                                        |           | @\$38.04    | +\$38.04   |
| Delivery Service:                                                   | 7,340 KWH | @\$0.000913 | +\$6.70    |
| Demand Charge                                                       |           |             |            |
| Demand                                                              |           |             |            |

Total Current Delivery Charges
Other Charges

Measured

Billed

Late Payment Charge +\$3.14

Total Other Charges \$3.14

Central Maine Power Account Balance

\$872.76

+\$485.26

## Your Meter Details

Read Cycle 15

| Meter Number | Read Date  | Meter Reading | Prior Read Date | Prior Meter Reading | Number of Days | Multiplier | Total kWh |
|--------------|------------|---------------|-----------------|---------------------|----------------|------------|-----------|
| G052079564   | 02/22/2018 | 13,515        | 01/22/2018      | 13,148              | 31             | x20        | 7,340     |