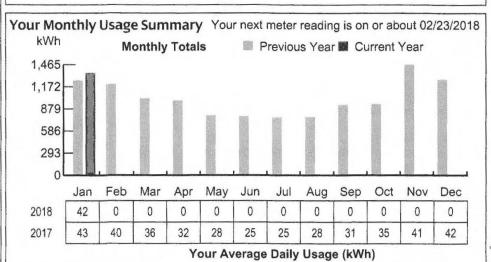

Account Number Service Location Amount Due Date Due

3501-2541-591 CITY OF SANFORD \$34.62 03/26/2018
SCHOOL ST
Invoice Number 724000077121

SANFORD ME 04073

Your Account Summary

Prior Balance
Payments received through 02/26/2018 - Thank you
Balance Forward
Other Charges
Electricity Delivery Central Maine Power
Electricity Supply CONSTELLATION NEWENERGY INC.

Please pay by 03/26/2018

Your Average Daily Usage (kWh)

4805 1/2

| Bill Date 02/20/2016           | invoice number 724000077121                | Account Num | Der 350 1-254 1-59 1 | Page 2 01 4 |
|--------------------------------|--------------------------------------------|-------------|----------------------|-------------|
| Your Central Maine Pow         | er Delivery Service Account Detai          | il          |                      |             |
| Prior Balance for Central Main |                                            |             |                      | , \$31.34   |
| Payments received - Thar       | nk you                                     |             |                      | -\$15.07    |
| Balance Forward                |                                            |             | *                    | \$16.27     |
| Delivery Charges               |                                            |             |                      |             |
| Delivery Charges: SGS Se       | econdary 1 Phase ( 01/25/2018 - 02/26/2018 | 3)          |                      |             |
| Service Charge - Single Pl     | hase                                       |             | @\$15.38             | +\$15.38    |
| Delivery Service:              |                                            | 14 KWH      | @\$0.059608          | +\$0.83     |
| Demand Charge                  |                                            |             |                      |             |
| Demand                         |                                            |             |                      |             |
| Measured                       |                                            | 0.02 KW     |                      |             |
| Total Current Delivery Charge  | es                                         |             |                      | \$16.21     |
| Other Charges                  |                                            |             |                      |             |
| Late Payment Charge            |                                            |             |                      | +\$0.16     |
| Total Other Charges            |                                            |             |                      | \$0.16      |
| Central Maine Power Account    | t Balance                                  |             |                      | \$32.64     |