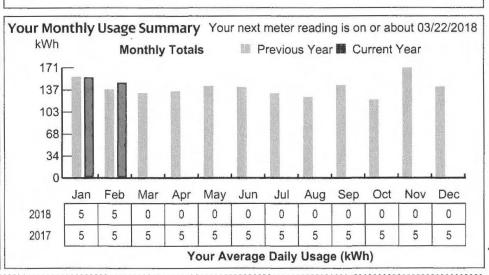

| Bill Date 03/01/2018                                                                                       | Invoice Number /16000100322                 | Account Num | ber 3501-4361-071 |   | Page 2 of 3                                    |
|------------------------------------------------------------------------------------------------------------|---------------------------------------------|-------------|-------------------|---|------------------------------------------------|
| Your Central Maine Powe<br>Prior Balance for Central Maine<br>Payments received - Thank<br>Balance Forward |                                             |             |                   | , | \$ <b>426.30</b><br>-\$426.30<br><b>\$0.00</b> |
| Delivery Charges                                                                                           |                                             |             |                   |   |                                                |
|                                                                                                            | condary 3 Phase ( 01/30/2018 - 03/01/2018 ) |             |                   |   |                                                |
| Service Charge - Three Pha                                                                                 | se                                          |             | @\$38.04          |   | +\$38.04                                       |
| Delivery Service:                                                                                          |                                             | 9,893 KWH   | @\$0.000913       |   | +\$9.03                                        |
| Demand Charge                                                                                              |                                             |             |                   |   |                                                |
| Demand                                                                                                     |                                             |             |                   |   |                                                |
| Measured                                                                                                   |                                             | 27.72 KW    |                   |   |                                                |
| Billed                                                                                                     |                                             | 27.72 KW    |                   |   | +\$376.16                                      |
| <b>Total Current Delivery Charges</b>                                                                      | <b>i</b>                                    |             |                   |   | \$423.23                                       |

Central Maine Power Account Balance

Read Cycle 20

| Meter Number | Read Date  | Meter Reading | Prior Read Date | Prior Meter Reading | Number of Days | Total kWh |
|--------------|------------|---------------|-----------------|---------------------|----------------|-----------|
| L137513372   | 03/01/2018 | 71,201        | 01/29/2018      | 61,308              | 31             | 9,893     |