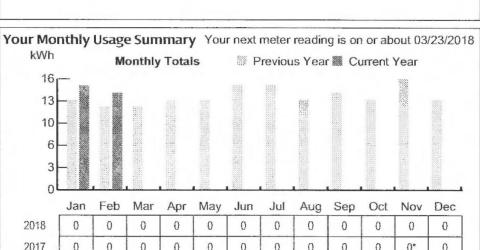

Account Number Service Location Amount Due Date Due

3501-2541-591 CITY OF SANFORD \$34.62 03/26/2018
SCHOOL ST
Invoice Number 724000077121

SANFORD ME 04073

Your Account Summary

Prior Balance
Payments received through 02/26/2018 - Thank you
Balance Forward
Other Charges
Electricity Delivery Central Maine Power
Electricity Supply CONSTELLATION NEWENERGY INC.

Please pay by 03/26/2018

Your Average Daily Usage (kWh)

4805 1/2

| Bill Date 02/20/2016           | invoice number 724000077121                | Account Num | Der 350 1-254 1-59 1 | Page 2 01 4 |
|--------------------------------|--------------------------------------------|-------------|----------------------|-------------|
| Your Central Maine Pow         | er Delivery Service Account Detai          | il          |                      |             |
| Prior Balance for Central Main |                                            |             |                      | , \$31.34   |
| Payments received - Thar       | nk you                                     |             |                      | -\$15.07    |
| Balance Forward                |                                            |             | *                    | \$16.27     |
| Delivery Charges               |                                            |             |                      |             |
| Delivery Charges: SGS Se       | econdary 1 Phase ( 01/25/2018 - 02/26/2018 | 3)          |                      |             |
| Service Charge - Single Pl     | hase                                       |             | @\$15.38             | +\$15.38    |
| Delivery Service:              |                                            | 14 KWH      | @\$0.059608          | +\$0.83     |
| Demand Charge                  |                                            |             |                      |             |
| Demand                         |                                            |             |                      |             |
| Measured                       |                                            | 0.02 KW     |                      |             |
| Total Current Delivery Charge  | es                                         |             |                      | \$16.21     |
| Other Charges                  |                                            |             |                      |             |
| Late Payment Charge            |                                            |             |                      | +\$0.16     |
| Total Other Charges            |                                            |             |                      | \$0.16      |
| Central Maine Power Account    | t Balance                                  |             |                      | \$32.64     |