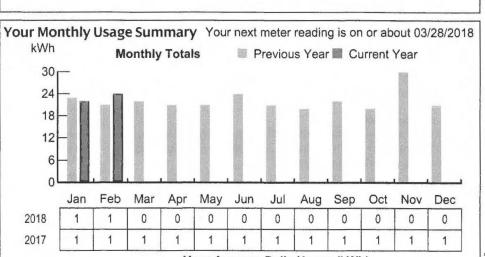

| Service Location                 | Amount Due                       | Date Due                              |
|----------------------------------|----------------------------------|---------------------------------------|
| CITY OF SANFORD<br>WASHINGTON ST | \$53.30                          | 04/12/2018                            |
| SANFORD ME 04073                 |                                  |                                       |
|                                  | CITY OF SANFORD<br>WASHINGTON ST | CITY OF SANFORD \$53.30 WASHINGTON ST |

# **Your Account Summary**

**Prior Balance** Payments received through 03/16/2018

**Balance Forward** 

**Electricity Delivery Central Maine Power** Electricity Supply CONSTELLATION NEWENERGY INC.

Please pay by 04/12/2018

\$26.70 \$0.00

\$26.70

+\$20.63 +\$5.97

\$53.30

February

Your Average Daily Usage (kWh)

| Bill Date 03/16/2018        | Invoice Number 700000025452                 | Account Numl | per 3501-4441-089 | Page 2 of 3 |
|-----------------------------|---------------------------------------------|--------------|-------------------|-------------|
| Your Central Maine Po       | wer Delivery Service Account Deta           | il           |                   | ,           |
| Prior Balance for Central M |                                             |              |                   | \$20.53     |
| Payments received           |                                             |              |                   | \$0.00      |
| Balance Forward             |                                             |              |                   | \$20.53     |
| Delivery Charges            |                                             |              |                   |             |
| Delivery Charges: SGS       | Secondary 1 Phase ( 01/23/2018 - 02/22/2018 | 3)           |                   |             |
| Service Charge - Single     | Phase                                       |              | @\$15.38          | +\$15.38    |
| Delivery Service:           |                                             | 88 KWH       | @\$0.059608       | +\$5.25     |