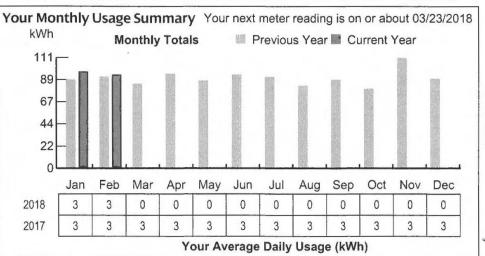

Account Number Service Location Amount Due Date Due

3501-2541-591 CITY OF SANFORD \$34.62 03/26/2018
SCHOOL ST
Invoice Number 724000077121

SANFORD ME 04073

Your Account Summary

Prior Balance
Payments received through 02/26/2018 - Thank you
Balance Forward
Other Charges
Electricity Delivery Central Maine Power
Electricity Supply CONSTELLATION NEWENERGY INC.

Please pay by 03/26/2018

Your Average Daily Usage (kWh)

4805 1/2

| Bill Date 02/20/2016           | invoice number 724000077121                | Account Num | Der 350 1-254 1-59 1 | Page 2 01 4 |
|--------------------------------|--------------------------------------------|-------------|----------------------|-------------|
| Your Central Maine Pow         | er Delivery Service Account Detai          | il          |                      |             |
| Prior Balance for Central Main |                                            |             |                      | , \$31.34   |
| Payments received - Thar       | nk you                                     |             |                      | -\$15.07    |
| Balance Forward                |                                            |             | *                    | \$16.27     |
| Delivery Charges               |                                            |             |                      |             |
| Delivery Charges: SGS Se       | econdary 1 Phase ( 01/25/2018 - 02/26/2018 | 3)          |                      |             |
| Service Charge - Single Pl     | hase                                       |             | @\$15.38             | +\$15.38    |
| Delivery Service:              |                                            | 14 KWH      | @\$0.059608          | +\$0.83     |
| Demand Charge                  |                                            |             |                      |             |
| Demand                         |                                            |             |                      |             |
| Measured                       |                                            | 0.02 KW     |                      |             |
| Total Current Delivery Charge  | es                                         |             |                      | \$16.21     |
| Other Charges                  |                                            |             |                      |             |
| Late Payment Charge            |                                            |             |                      | +\$0.16     |
| Total Other Charges            |                                            |             |                      | \$0.16      |
| Central Maine Power Account    | t Balance                                  |             |                      | \$32.64     |