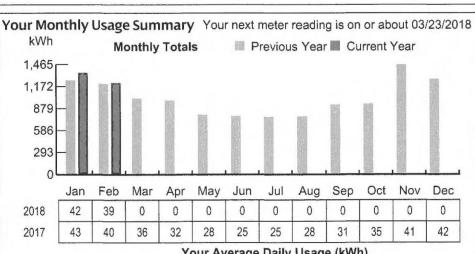

| Account Number                 | Service Location             | Amount Due | Date Due   |
|--------------------------------|------------------------------|------------|------------|
| 3501-4361-071                  | CITY OF SANFORD<br>SCHOOL ST | \$1,093.98 | 03/28/2018 |
| Invoice Number<br>716000100322 | SANFORD ME 04073             |            |            |

| Your Account Summary                             |             |
|--------------------------------------------------|-------------|
| Prior Balance                                    | \$1,194.14  |
| Payments received through 03/01/2018 - Thank you | -\$1,194.14 |
| Balance Forward                                  | \$0.00      |
| Electricity Delivery Central Maine Power         | +\$423.23   |
| Electricity Supply CONSTELLATION NEWENERGY INC.  | +\$670.75   |
| Please pay by 03/28/2018                         | \$1,093.98  |
|                                                  |             |
|                                                  |             |
|                                                  |             |
|                                                  |             |