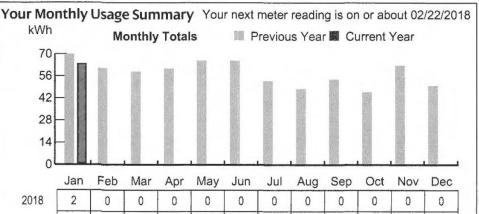

|                                |                               |            | 1 490 1 01 |
|--------------------------------|-------------------------------|------------|------------|
| Account Number                 | Service Location              | Amount Due | Date Due   |
| 3501-5906-288                  | CITY OF SANFORD<br>RUSHTON ST | \$1,444.08 | 03/21/2018 |
| Invoice Number<br>704000101551 | SANFORD ME 04073              |            |            |

| 2 2 d.to 02/22/2010                   |                                          |           |             | 3            |
|---------------------------------------|------------------------------------------|-----------|-------------|--------------|
| Your Central Maine Powe               | er Delivery Service Account Deta         | il        |             |              |
| <b>Prior Balance for Central Main</b> | e Power Delivery                         |           |             | - , \$591.55 |
| Payments received - Than              | k you                                    |           |             | -\$499.79    |
| Balance Forward                       |                                          |           |             | \$91.76      |
| <b>Delivery Charges</b>               |                                          |           |             |              |
| Delivery Charges: SGS Se              | condary 1 Phase (01/23/2018 - 02/22/2018 | 3)        |             |              |
| Service Charge - Single Ph            | ase                                      |           | @\$15.38    | +\$15.38     |
| Delivery Service:                     |                                          | 5,451 KWH | @\$0.059608 | +\$324.92    |
| Demand Charge                         |                                          |           |             |              |
| Demand                                |                                          |           |             |              |
| Measured                              |                                          | 7.73 KW   |             |              |
| Total Current Delivery Charge         | s                                        |           |             | \$340.30     |
| Other Charges                         |                                          |           |             |              |
| Late Payment Charge                   |                                          |           |             | +\$0.89      |
| Total Other Charges                   |                                          |           |             | \$0.89       |
| Central Maine Power Account           | Balance                                  |           |             | \$432.95     |

Invoice Number 704000101551

#### Your Meter Details

Bill Date 02/22/2018

Read Cycle 15

| Meter Number | Read Date  | Meter Reading | Prior Read Date | Prior Meter Reading | Number of Days | Total kWh |
|--------------|------------|---------------|-----------------|---------------------|----------------|-----------|
| L108129376   | 02/22/2018 | 49,210        | 01/22/2018      | 43,759              | 31             | 5,451     |