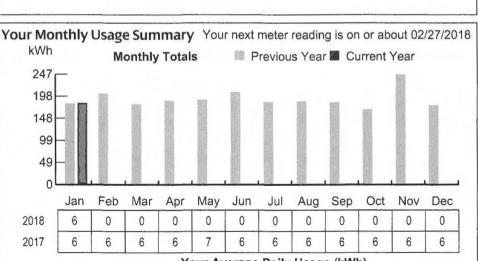

| Account Number | Service Location                  | Amount Due | Date Due   |
|----------------|-----------------------------------|------------|------------|
| 3501-4441-089  | CITY OF SANFORD                   |            | 04/11/2018 |
| Invoice Number | WASHINGTON ST<br>SANFORD ME 04073 |            |            |
| 700000025188   |                                   |            |            |

Bill Data 03/15/2019

Read Cycle 16

Invoice Number 700000025188

| Meter Number | Read Date  | Meter Reading | Prior Read Date | Prior Meter Reading | Number of Days | Total kWh |
|--------------|------------|---------------|-----------------|---------------------|----------------|-----------|
| G045538238   | 01/22/2018 | 7,208         | 12/21/2017      | 7,117               | 32             | 91        |