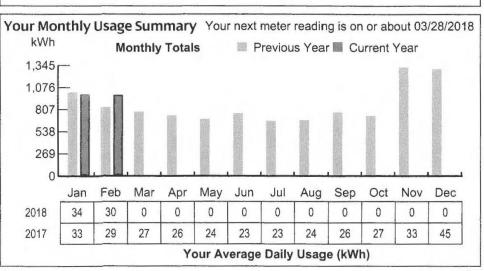

| Account Number                 | Service Location              | . Amount Due | Date Due   |
|--------------------------------|-------------------------------|--------------|------------|
| 3501-3989-278                  | CITY OF SANFORD<br>RUSHTON ST | \$2,336.57   | 03/21/2018 |
| Invoice Number<br>703000103181 | SANFORD ME 04073              |              |            |
| Your Account Su                | ımmary                        | ala3/18      |            |

Your Average Daily Usage (kWh)

| Prior Balance for Central Maine Power Delivery                      |           |             | \$1,193.86 |
|---------------------------------------------------------------------|-----------|-------------|------------|
| Payments received - Thank you                                       |           |             | -\$869.81  |
| Balance Forward                                                     |           |             | \$324.05   |
| Delivery Charges                                                    |           |             |            |
| Delivery Charges: Area Lighting (01/20/2018 - 02/21/2018)           |           |             |            |
| Sodium Enclosed 150W                                                | 1 Unit    |             | +\$15.57   |
| Delivery Charges: MGS Secondary 3 Phase ( 01/23/2018 - 02/22/2018 ) |           |             |            |
| Service Charge - Three Phase                                        |           | @\$38.04    | +\$38.04   |
| Delivery Service:                                                   | 7,340 KWH | @\$0.000913 | +\$6.70    |
| Demand Charge                                                       |           |             |            |
| Demand                                                              |           |             |            |