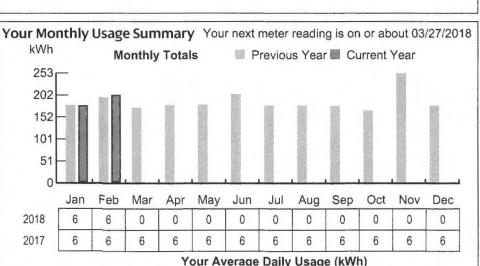

\$26.70 \$0.00

\$26.70

+\$20.63 +\$5.97

\$53.30

February

Your Average Daily Usage (kWh)

| Bill Date 03/16/2018        | Invoice Number 700000025452                 | Account Numl | per 3501-4441-089 | Page 2 of 3 |
|-----------------------------|---------------------------------------------|--------------|-------------------|-------------|
| Your Central Maine Po       | wer Delivery Service Account Deta           | il           |                   | ,           |
| Prior Balance for Central M |                                             |              |                   | \$20.53     |
| Payments received           |                                             |              |                   | \$0.00      |
| Balance Forward             |                                             |              |                   | \$20.53     |
| Delivery Charges            |                                             |              |                   |             |
| Delivery Charges: SGS       | Secondary 1 Phase ( 01/23/2018 - 02/22/2018 | 3)           |                   |             |
| Service Charge - Single     | Phase                                       |              | @\$15.38          | +\$15.38    |
| Delivery Service:           |                                             | 88 KWH       | @\$0.059608       | +\$5.25     |

**Total Current Delivery Charges** 

Central Maine Power Account Balance

Read Cycle 16

| Meter Number | Read Date  | Meter Reading | Prior Read Date | Prior Meter Reading | Number of Days | Total kWh |
|--------------|------------|---------------|-----------------|---------------------|----------------|-----------|
| G045538238   | 02/22/2018 | 7,296         | 01/22/2018      | 7,208               | 31             | 88        |