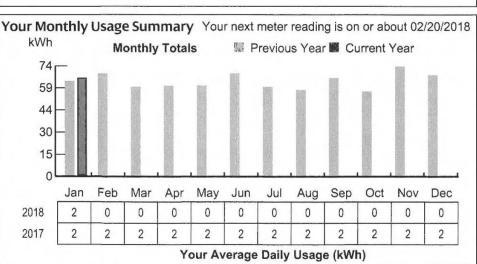

| Account Number                 | Service Location                   | Amount Due | Date Due   |
|--------------------------------|------------------------------------|------------|------------|
| 3501-3131-236                  | CITY OF SANFORD<br>HANSON RIDGE RD | \$47.97    | 04/12/2018 |
| Invoice Number<br>700000025456 | SANFORD ME 04073                   |            |            |

February

004524 1/2

| Bill Date 03/16/2018                                                    | Invoice Number 700000025456                              | Account Numb | per 3501-3131-236 | Page 2 of 3       |
|-------------------------------------------------------------------------|----------------------------------------------------------|--------------|-------------------|-------------------|
| Your Central Maine Po<br>Prior Balance for Central Managements received | wer Delivery Service Account Deta<br>aine Power Delivery | il           |                   | \$19.28<br>\$0.00 |
| Balance Forward                                                         |                                                          |              |                   | \$19.08           |
| Delivery Charges                                                        |                                                          |              |                   |                   |
| Delivery Charges: SGS                                                   | Secondary 1 Phase ( 01/19/2018 - 02/20/2018              | 3)           |                   |                   |
| Service Charge - Single                                                 | Phase                                                    |              | @\$15.38          | +\$15.38          |
| Delivery Service:                                                       |                                                          | 71 KWH       | @\$0.059608       | +\$4.23           |
| Total Current Delivery Char                                             | des                                                      |              | -                 | \$19.61           |

Central Maine Power Account Balance

Read Cycle 14

| Meter Number | Read Date  | Meter Reading | Prior Read Date | Prior Meter Reading | Number of Days | Total kWh |
|--------------|------------|---------------|-----------------|---------------------|----------------|-----------|
| L108085880   | 02/20/2018 | 4,608         | 01/18/2018      | 4,537               | 33             | 71        |