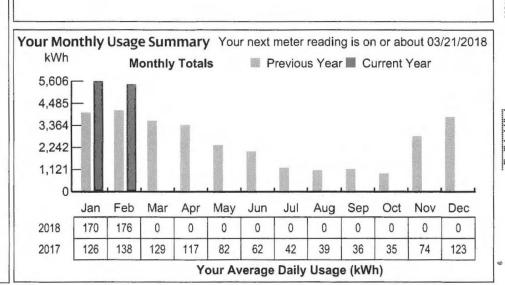

| Account Number                 | Service Location              | . Amount Due | Date Due   |
|--------------------------------|-------------------------------|--------------|------------|
| 3501-3989-278                  | CITY OF SANFORD<br>RUSHTON ST | \$2,336.57   | 03/21/2018 |
| Invoice Number<br>703000103181 | SANFORD ME 04073              |              |            |
| Your Account Su                | ımmary                        | ala3/18      |            |

Your Average Daily Usage (kWh)

| Prior Balance for Central Maine Power Delivery                      |           |             | \$1,193.86 |
|---------------------------------------------------------------------|-----------|-------------|------------|
| Payments received - Thank you                                       |           |             | -\$869.81  |
| Balance Forward                                                     |           |             | \$324.05   |
| Delivery Charges                                                    |           |             |            |
| Delivery Charges: Area Lighting (01/20/2018 - 02/21/2018)           |           |             |            |
| Sodium Enclosed 150W                                                | 1 Unit    |             | +\$15.57   |
| Delivery Charges: MGS Secondary 3 Phase ( 01/23/2018 - 02/22/2018 ) |           |             |            |
| Service Charge - Three Phase                                        |           | @\$38.04    | +\$38.04   |
| Delivery Service:                                                   | 7,340 KWH | @\$0.000913 | +\$6.70    |
| Demand Charge                                                       |           |             |            |
| Demand                                                              |           |             |            |